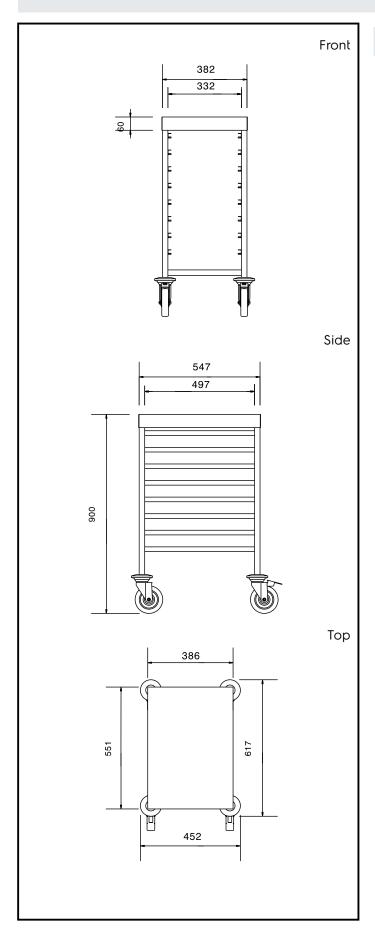

# **Key Information:**

External dimensions, Width:

361254 (CTR81T)452 mmExternal dimensions, Depth:657 mmExternal dimensions, Height:900 mmWheel material:Zinc platedWheel diameter:Ø 125Net weight:13.6 kg